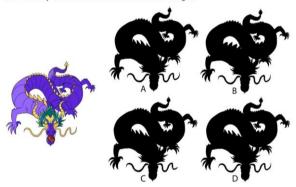

Q.64 Shown below are trajectories of 4 flies over the juice glasses. Identify the fly that crossed over the maximum number of glasses.

Q.63 Identify the correct silhouette of the coloured dragon.