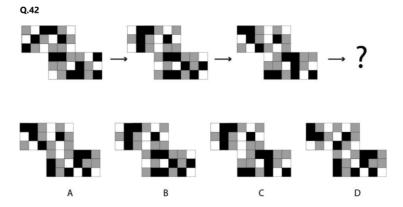

Dear students share your proportion ability of drawing 2 people who are associated with this material.. like 2 people who are carrying the material

in any dress code or wearing any kind of clothing of your choice with relaxant background



**Q.54** Which of the options can be made by following the instructions given in the image below?



 $\textbf{Q.50}\quad \text{The options show designs for a remote control and its battery cover. Which design will be feasible?}$ 





**Q.41** Shown on the left are all the 6 faces of a cube. Which option can be folded into this cube?



 $\textbf{Q.39} \quad \text{Which of the options shown on the right, when folded at the lines, will resemble the paper shown on the left?}$ 



Q.66 India and Australia are playing the finals of World Cup T20 cricket match. India won the toss and decided to bat. At the end of 5 overs, India scored 24 runs with one wicket down. From there on, in every 5 overs, India scored 50% more runs than the previous 5 overs and lost two wickets. From the options, identify the correct graph that shows India's final score.



Q.64 Shown below are trajectories of 4 flies over the juice glasses. Identify the fly that crossed over the maximum number of glasses.



Q.63 Identify the correct silhouette of