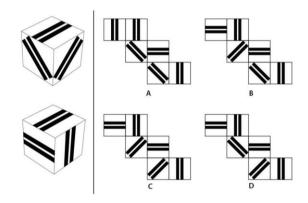

**Q.41** Shown on the left are all the 6 faces of a cube. Which option can be folded into this cube?

 $\textbf{Q.39} \quad \text{Which of the options shown on the right, when folded at the lines, will resemble the paper shown on the left?}$ 