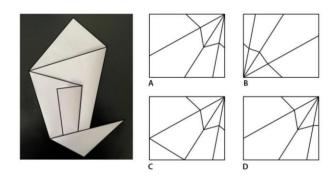

**Q.41** Shown on the left are all the 6 faces of a cube. Which option can be folded into this cube?

 $\textbf{Q.39} \quad \text{Which of the options shown on the right, when folded at the lines, will resemble the paper shown on the left?}$ 