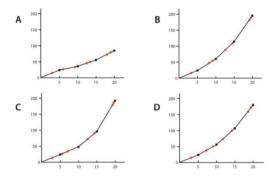

Q.66 India and Australia are playing the finals of World Cup T20 cricket match. India won the toss and decided to bat. At the end of 5 overs, India scored 24 runs with one wicket down. From there on, in every 5 overs, India scored 50% more runs than the previous 5 overs and lost two wickets. From the options, identify the correct graph that shows India's final score.