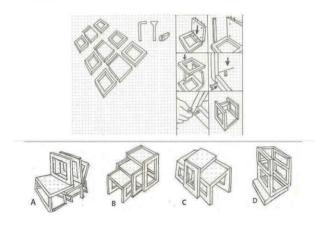

**Q.41** Shown on the left are all the 6 faces of a cube. Which option can be folded into this cube?

 $\textbf{Q.39} \quad \text{Which of the options shown on the right, when folded at the lines, will resemble the paper shown on the left?}$ 