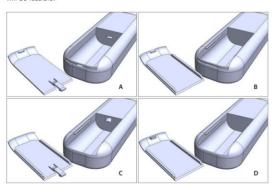

**Q.54** Which of the options can be made by following the instructions given in the image below?

 $\textbf{Q.50}\quad \text{The options show designs for a remote control and its battery cover. Which design will be feasible?}$ 