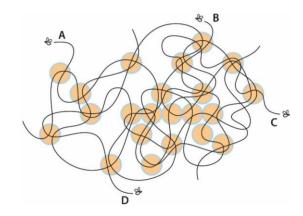

Q.64 Shown below are trajectories of 4 flies over the juice glasses. Identify the fly that crossed over the maximum number of glasses.

Q.63 Identify the correct silhouette of the coloured dragon.